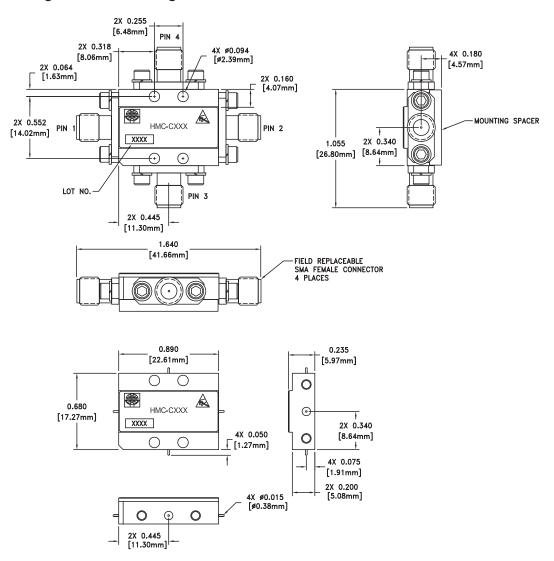

## C-4 – CONNECTORIZED HERMETIC MODULE

## C-4 Package Outline Drawing

VIEW SHOWN WITH CONNECTORS REMOVED

## Typical Package Weight

| Package             | 20 gms  |
|---------------------|---------|
| Spacer              | 2.6 gms |
| +/- 1 gms Tolerance |         |

## NOTES:

- 1. PACKAGE, LEADS, COVER MATERIAL: KOVAR™
- 2. FINISH: GOLD PLATE OVER NICKEL PLATE
- 3. MOUNTING SPACER: NICKEL PLATED ALUMINUM
- 4. ALL DIMENSIONS ARE IN INCHES [MILLIMETERS]
- 5. TOLERANCES:
  - 5.1 .XX = ±0.02
  - 5.2 .XXX = ±0.010
- 6. FIELD REPLACEABLE SMA CONNECTORS TENSOLITE 5602 5CCSF OR EQUIVALENT
- 7. TO MOUNT MODULE TO SYSTEM PLATFORM REPLACE 0 -80 HARDWARE WITH DESIRED MOUNTING SCREWS